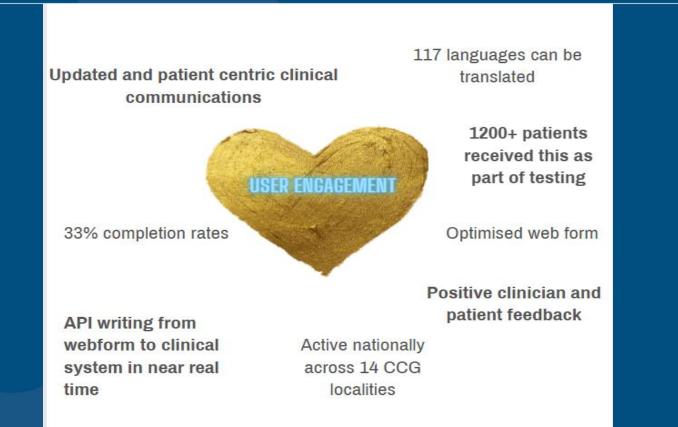

## Connect® Health



#### Leadership - Digital Transformation

Helen Robson, Clinical Integration and Transformation Lead

#### A bit about my journey so far





#### My current role





#### NHS

#### The Topol Review

#### Preparing the healthcare workforce to deliver the digital future

An independent report on behalf of the Secretary of State for Health and Social Care February 2019











# Digitally enhanced consultations – an example

© Connect Health 2021 | Page 4

## Why this project?

















#### What have we achieved and how?







#### Thanks for listening

Contact details: @HelenRobson19 helenrobson@connecthealth.co.uk